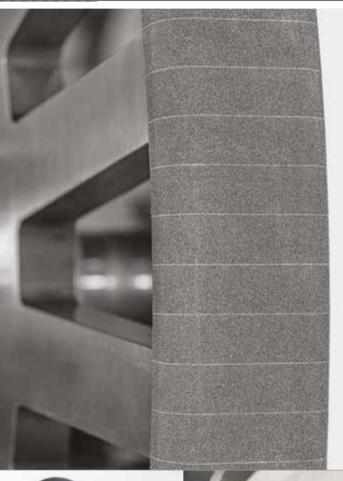

## VITRIFIED SUPERABRASIVE WHEELS FOR CRAN

The challenge of grinding various fillet radii under restricted grinding conditions with reduced coolant access has been met by dedicated molemab specifications. Pendulum grinding, where the wheel follows the motion of the pin while it rotates around its central axis (pin chasing process), is a standard grinding operation for molemab Vitrified CBN.

Angle plunge grinding of both crankshaft flange and nose using Vitrified CBN is also a very successful application using specifically developed molemab specifications.

Typical grinding machines include