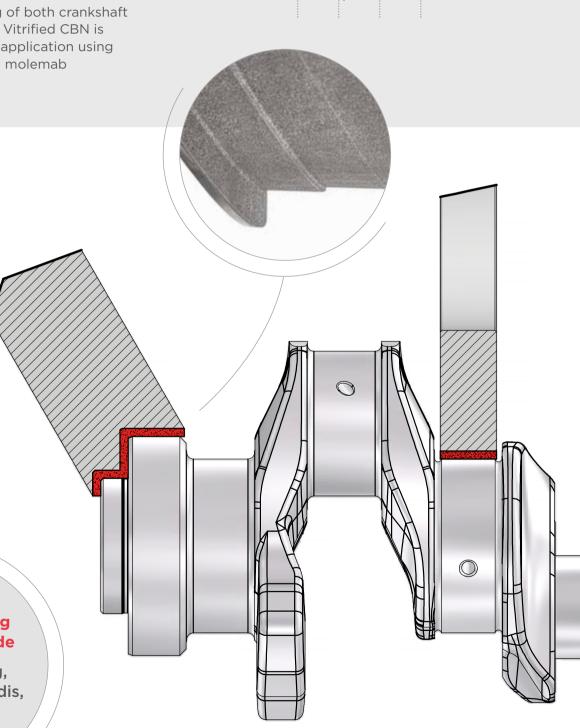

## VITRIFIED SUPERABRASIVE WHEELS FOR CRAN

The challenge of grinding various fillet radii under restricted grinding conditions with reduced coolant access has been met by dedicated molemab specifications. Pendulum grinding, where the wheel follows the motion of the pin while it rotates around its central axis (pin chasing process), is a standard grinding operation for molemab Vitrified CBN.

Angle plunge grinding of both crankshaft flange and nose using Vitrified CBN is also a very successful application using specifically developed molemab specifications.

Typical grinding machines include