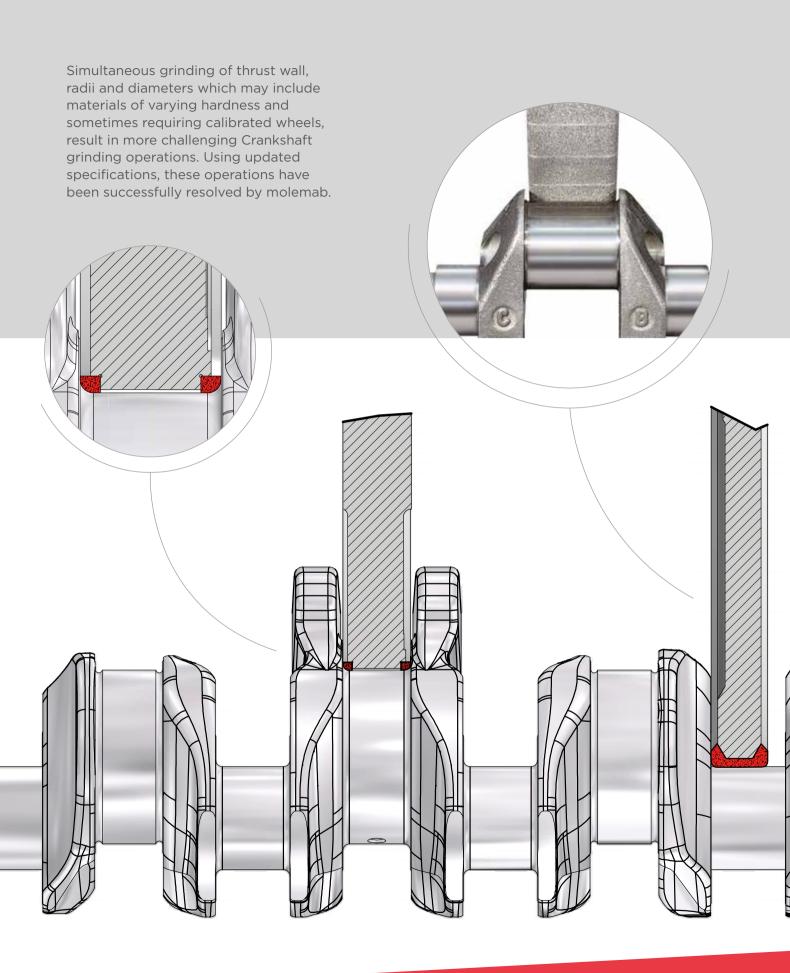

## VITRIFIED SUPERABRASIVE WHEELS FOR CRAN

The challenge of grinding various fillet radii under restricted grinding conditions with reduced coolant access has been met by dedicated molemab specifications. Pendulum grinding, where the wheel follows the motion of the pin while it rotates around its central axis (pin chasing process), is a standard grinding operation for molemab Vitrified CBN.

Angle plunge grinding of both crankshaft flange and nose using Vitrified CBN is also a very successful application using specifically developed molemab specifications.

Typical grinding machines include