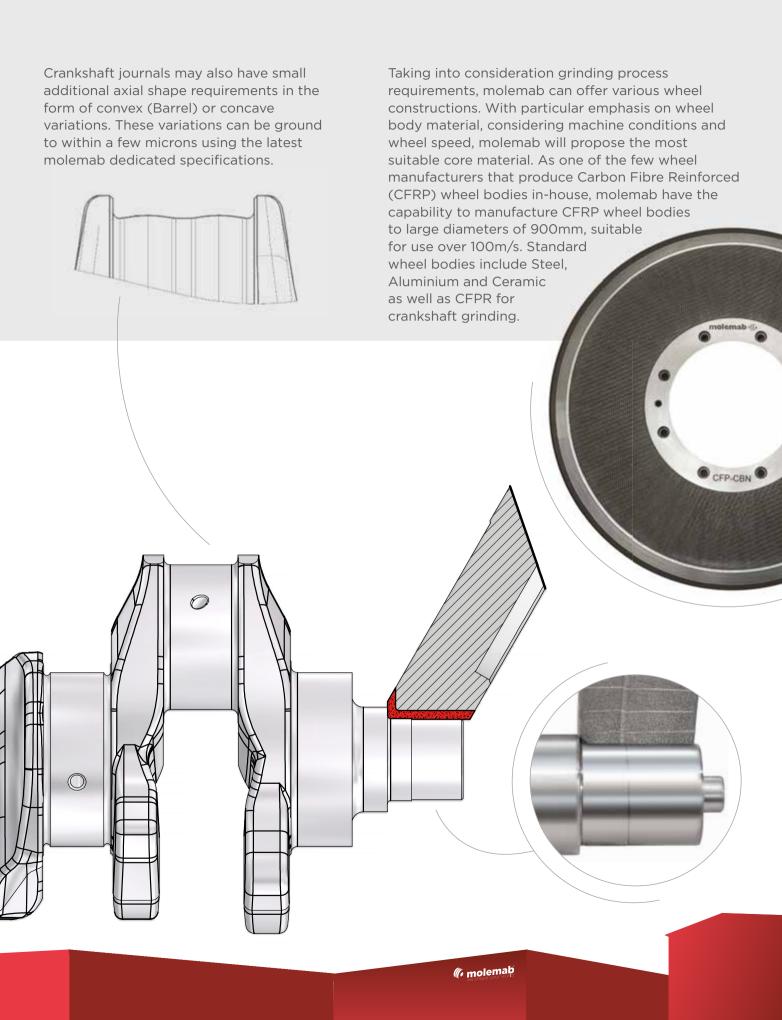

## **CBN** Oversize Specials

From grinding smaller motorcycle crankshafts to the largest ship cranks, molemab have yet to find their size limits. Molemab are proud to have manufactured some of the largest vitrified CBN crank wheels ever produced worldwide, including vitrified CBN wheels over 2000mm in diameter.

## Dressing Vitrified CBN

Correct dressing of vitrified CBN wheels dictates the success of the subsequent grinding operation. In addition to the dressing spindle itself, molemab offers a full range of diamond dressing discs, including both positive and reverse plated, sintered, infiltrated and CVD reinforced versions. Please refer to molemab technical staff for advice on the most suitable dressing option.