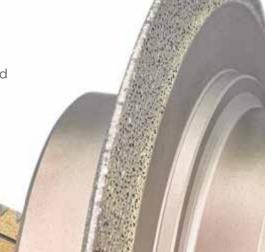

## VITRIFIED SUPERABRASIVE WHEELS FOR CRAN

The challenge of grinding various fillet radii under restricted grinding conditions with reduced coolant access has been met by dedicated molemab specifications. Pendulum grinding, where the wheel follows the motion of the pin while it rotates around its central axis (pin chasing process), is a standard grinding operation for molemab Vitrified CBN.

Angle plunge grinding of both crankshaft flange and nose using Vitrified CBN is also a very successful application using specifically developed molemab specifications.

Typical grinding machines include